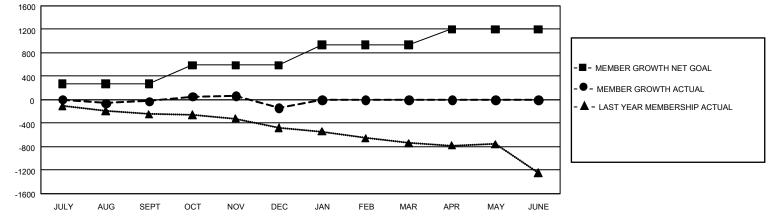

## GAT MONTHLY MEMBERSHIP PROGRESS REPORT Results

Results as of: 12/31/2021

GMT Constitutional Area 1, Group F

REPORT DOES NOT INCLUDE CLUBS IN UNDISTRICTED AREAS.

| Clubs                 |               |           |               | Members               |                           |                         |                                                    |
|-----------------------|---------------|-----------|---------------|-----------------------|---------------------------|-------------------------|----------------------------------------------------|
| RESULTS FOR 2021-2022 |               |           |               | RESULTS FOR 2021-2022 |                           |                         |                                                    |
| QUARTER               | NEW CLUB GOAL | NEW CLUBS | DROPPED CLUBS | QUARTER               | IEMBER GROWTH NET<br>GOAL | MEMBER GROWTH<br>ACTUAL | DROPPED MEMBERS<br>ACTUAL (including<br>transfers) |
| JULY/AUG/SEPT         | 6             | 1         | 10            | JULY/AUG/SEP          | т 268                     | 570                     | 520                                                |
| OCT/NOV/DEC           | 21            | 4         | 10            | OCT/NOV/DEC           | 318                       | 769                     | 835                                                |
| JAN/FEB/MAR           | 12            | 0         | 0             | JAN/FEB/MAR           | 353                       | 0                       | 0                                                  |
| APR/MAY/JUNE          | 27            | 0         | 0             | APR/MAY/JUNE          | 262                       | 0                       | 0                                                  |