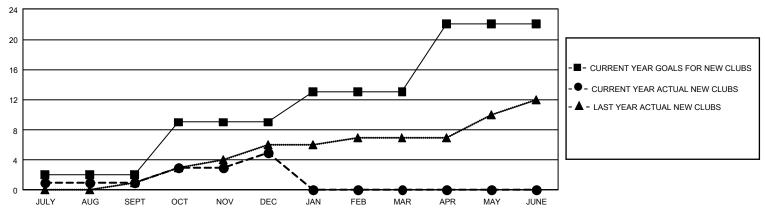

## GAT MONTHLY MEMBERSHIP PROGRESS REPORT Results

Results as of: 12/31/2021

GMT Constitutional Area 1, Group F

REPORT DOES NOT INCLUDE CLUBS IN UNDISTRICTED AREAS.

| Clubs                 |               |           |               | Members               |                           |                         |                                                    |
|-----------------------|---------------|-----------|---------------|-----------------------|---------------------------|-------------------------|----------------------------------------------------|
| RESULTS FOR 2021-2022 |               |           |               | RESULTS FOR 2021-2022 |                           |                         |                                                    |
| QUARTER               | NEW CLUB GOAL | NEW CLUBS | DROPPED CLUBS | QUARTER               | IEMBER GROWTH NET<br>GOAL | MEMBER GROWTH<br>ACTUAL | DROPPED MEMBERS<br>ACTUAL (including<br>transfers) |
| JULY/AUG/SEPT         | 6             | 1         | 10            | JULY/AUG/SEP          | т 268                     | 570                     | 520                                                |
| OCT/NOV/DEC           | 21            | 4         | 10            | OCT/NOV/DEC           | 318                       | 769                     | 835                                                |
| JAN/FEB/MAR           | 12            | 0         | 0             | JAN/FEB/MAR           | 353                       | 0                       | 0                                                  |
| APR/MAY/JUNE          | 27            | 0         | 0             | APR/MAY/JUNE          | 262                       | 0                       | 0                                                  |